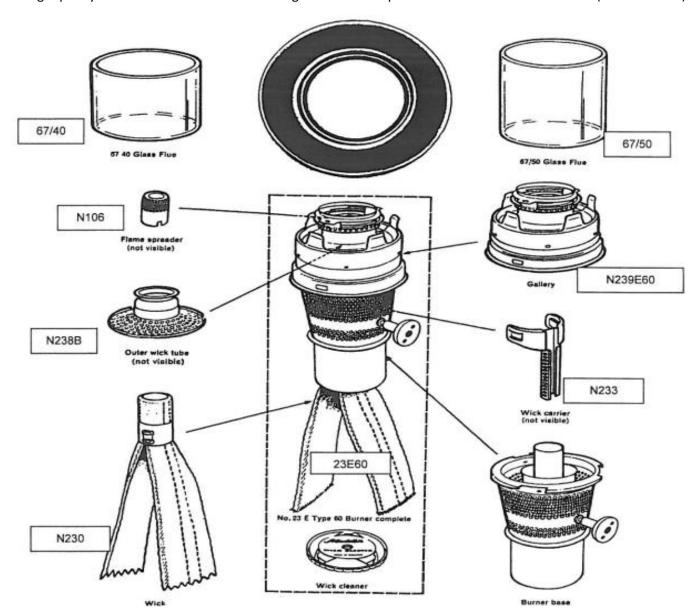

## Refrigerator Burner—Detailed Parts List

The world's best absorption refrigerators incorporate this Aladdin burner that is renowned for its quality, reliable operation, and fuel economy.

This high quality burner is ideal for kerosene refrigerators with capabilities between 115 – 225 liters (4-8 cubic feet).