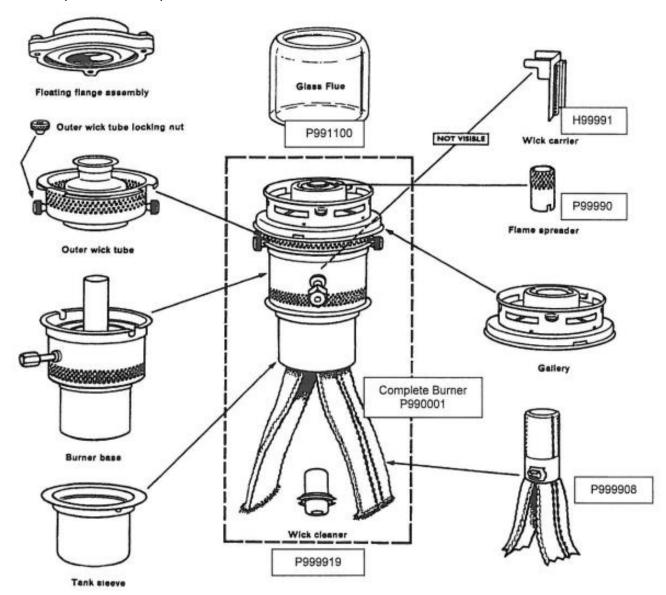

## Refrigerator Burner—Detailed Parts List

This popular Aladdin 1/2" burner is designed primarily for use in absorption refrigerators where reliability and low operating costs are essential.

Brand name manufacturers of kerosene-operated refrigerators insist on using this unit, as it is renowned for high quality and dependability. The heat output of this burner is ideal for kerosene refrigerators with capacities between 70-120 liters (2.5-4 cubic feet).

## **Specifications:**

Consumption (kerosene):

24-44 cc/hr, .8-1.5 oz/hr

Heat Output: 790-1450 BTU/hr