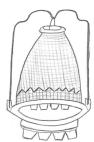

# Model B / 16B Super Aladdin (Australia)

Side Draft Kerosene Mantle Lamp—Exploded Parts Diagram