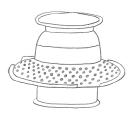

### Lox-On Gallery

Fits Burners: 12. A/14/16A and B/16B

Replacement: N192 No

longer available