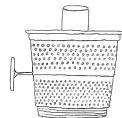

#### Lox-On Mantle

Fits Galleries: 12, A/14/16A, B/16B, C, 21/21C, 23/23A, and MAXbrite® 500 series; will fit 3-11 with adapter N146A

Replacement: R150

### Lox-On Gallery

Fits Burners: 12. A/14/16A and B/16B

Replacement: N192 No

longer available