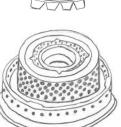

## Outer Wick Tube / **Air Distributor**

Fits Burners: B/16B

Replacement: No longer available **Nu-Type Burner Basket** 

2 1/16" threads

Fits Lamps: A/14/16A, B/16B, C, 21/21C, 23/23A, and MAXbrite®

500 series

Replacement: No longer available; can be replaced with complete MAXbrite® assembly 10003606 (B) / 10003607 (N)