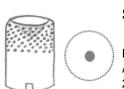

#### Lox-On Mantle

Fits Galleries: 12, A/14/16A, B/16B, C, 21/21C, 23/23A, and MAXbrite® 500 series; will fit 3-11 with adapter N146A

Replacement: R150